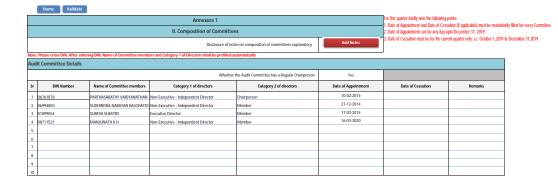

Note: Please enter DIN. After entering DIN, Name of Committee members and Category 1 of Directors shall be prefilled automatically

|    | keholders Relationship ( |                             |                                      |                         |                     |                   |         |
|----|--------------------------|-----------------------------|--------------------------------------|-------------------------|---------------------|-------------------|---------|
|    |                          |                             | Yes                                  |                         |                     |                   |         |
| Sr | DIN Number               | Name of Committee members   | Category 1 of directors              | Category 2 of directors | Date of Appointment | Date of Cessation | Remarks |
| 1  | 06994850                 | SUDHINDRA NARAYAN KALGHATGI | Non-Executive - Independent Director | Chairperson             | 27-12-2014          |                   |         |
| 2  | 06761878                 | PARTHASARATHY VAIDYANATHAN  | Non-Executive - Independent Director | Member                  | 27-01-2014          |                   |         |
| 3  | 01099554                 | SURESH SHASTRY              | Executive Director                   | Member                  | 17-03-2014          |                   |         |
| 4  |                          |                             |                                      |                         |                     |                   |         |
| 5  |                          |                             |                                      |                         |                     |                   |         |
| 6  |                          |                             |                                      |                         |                     |                   |         |
| 7  |                          |                             |                                      |                         |                     |                   |         |
| 8  |                          |                             |                                      |                         |                     |                   |         |
| 9  |                          |                             |                                      |                         |                     |                   |         |
| 10 |                          |                             |                                      |                         |                     |                   |         |